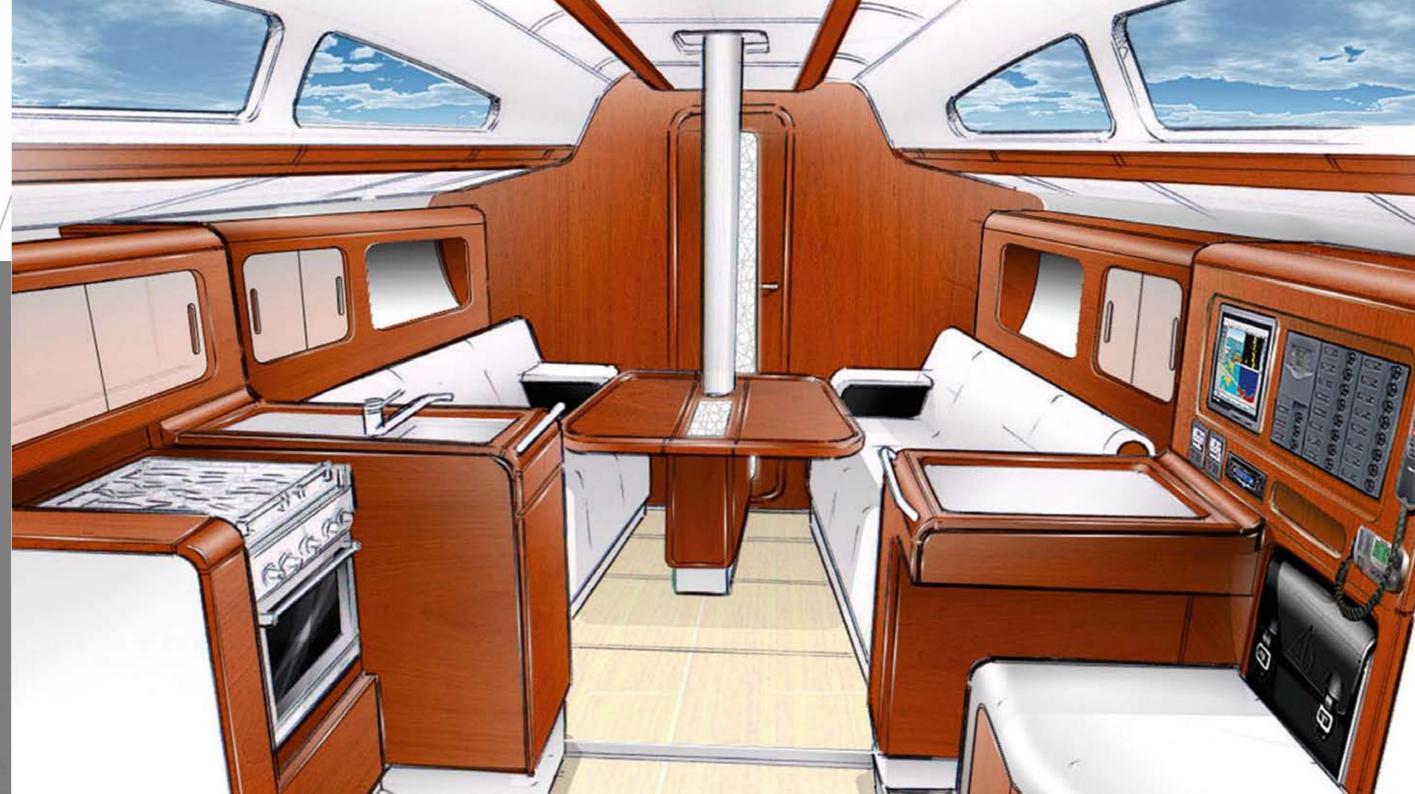

## DEHLER 32 – FOR LOVERS OF LIFE AND LIFE'S WINNERS

beauty and comfort, the new Dehler 32 has larger yachts are only offered as extras. metre yacht also offers the maximum comfort winner of hearts and races. for relaxing sailing for couples or the family. All details combine into a powerful total pa-

With the perfect combination of performance, standardised fine details, which even on much sailors a top level of dynamics and power bu made its debut to revolutionise yacht clas- The generous hull beam equally provides both and safe cruising for two - in all weathers. ses between 30 and 33 feet. The Dehler 32 stability and extra space below deck while its is a thoroughbred regatta cruiser. developed modern lines generate rapid acceleration and Elegance and sport – a perfect combination to take the lead in regatta racing. But the 10 high boat speed – this makes the Dehler 32 a "Made by Dehler".

The Dehler 32 is a true innovation with many ckage which guarantees demanding regatta

whose easy handling