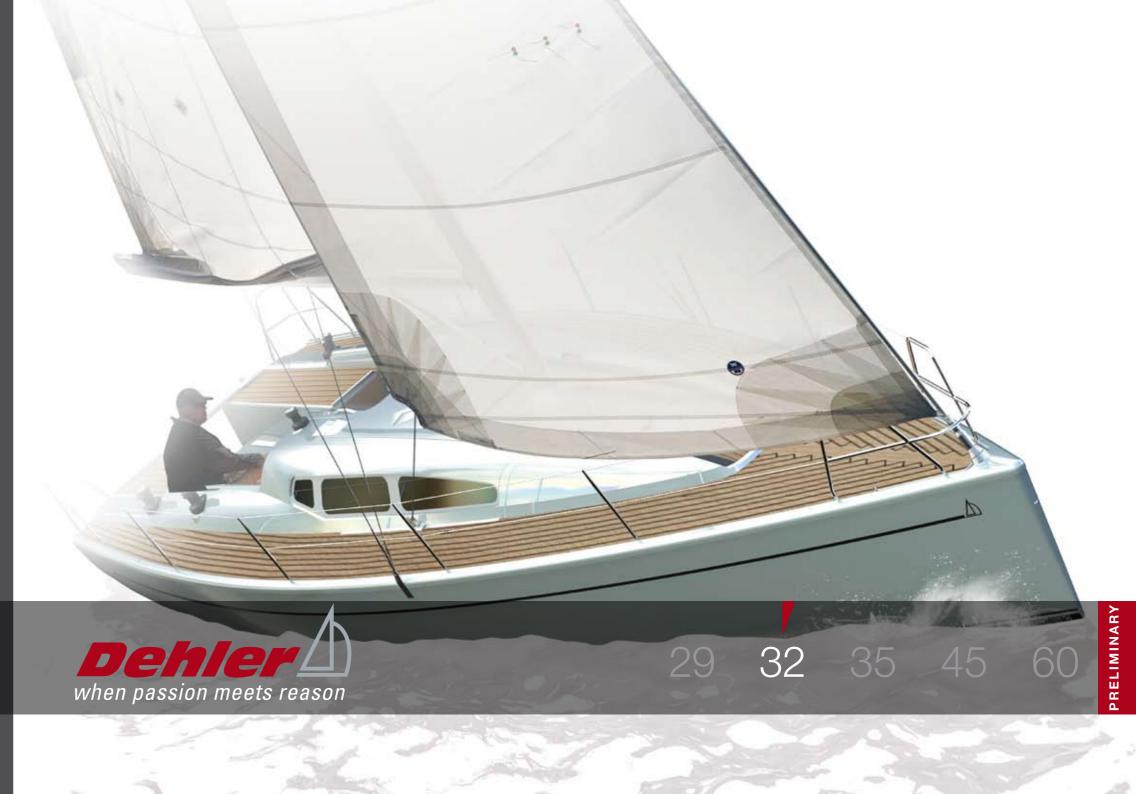

## DEHLER 32 – FOR LOVERS OF LIFE AND LIFE'S WINNERS

beauty and comfort, the new Dehler 32 has larger yachts are only offered as extras. metre yacht also offers the maximum comfort winner of hearts and races. for relaxing sailing for couples or the family. All details combine into a powerful total pa-

With the perfect combination of performance, standardised fine details, which even on much sailors a top level of dynamics and power bu made its debut to revolutionise yacht clas- The generous hull beam equally provides both and safe cruising for two - in all weathers. ses between 30 and 33 feet. The Dehler 32 stability and extra space below deck while its is a thoroughbred regatta cruiser. developed modern lines generate rapid acceleration and Elegance and sport – a perfect combination to take the lead in regatta racing. But the 10 high boat speed – this makes the Dehler 32 a "Made by Dehler".

The Dehler 32 is a true innovation with many ckage which guarantees demanding regatta

whose easy handling