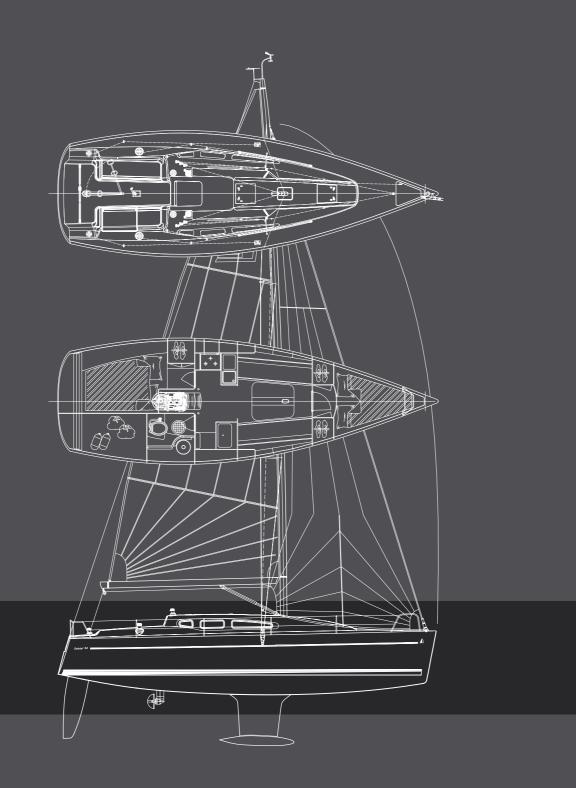

## SPECIFICATIONS

| LOA     |        | 9.80 m               |
|---------|--------|----------------------|
| LWL     |        | 8.94 m               |
| Beam    |        | 3.25 m               |
| Draft   |        | 1.74 m               |
| Displac | cement | 4.310 kg             |
| Ballast |        | 1.500 kg             |
| Mast h  | eight  | 15.55 m              |
| Mainsa  | il     | 33.70 m <sup>2</sup> |
| Headsa  | ail    | 15.60 m² (107%       |
| Genoa   |        | 22.60 m <sup>2</sup> |
| Gennal  | ker    | 46.10 m <sup>2</sup> |
| Spinna  | ker    | 55.80 m <sup>2</sup> |
| Ρ       |        | 12670 cm             |
| E       |        | 4450 cm              |
|         |        | 12710 cm             |
| J       |        | 3605 cm              |